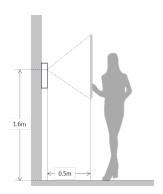

net            | 10M/100Mbps Self-adaptive |
|---------------------|---------------------------|
| Network Protocol    | TCP/IP                    |
| General             |                           |
| Ingress Protection  | IP54, IK07                |
| Tamper Switch       | 1.                        |
| Installation        | Surface & Flush           |
| Material            | Stainless Steel           |
| Power               | DC 12V                    |
| Power Consumption   | Work ≤10W                 |
| Working Temperature | -30°C to +60°C            |
| Relative Humidity   | 10%RH-90%RH               |
| Dimensions          | 129.9mm×32.2mm×140mm      |
| Weight              | 0.8kg                     |
|                     |                           |

Dimensions View Area









## Application