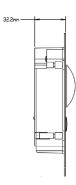

| Ethernet            | 10M/100Mbps Self-adaptive |
|---------------------|---------------------------|
| Network Protocol    | TCP/IP                    |
| General             |                           |
| Ingress Protection  | IP54, IK07                |
| Tamper Switch       | 1.                        |
| Installation        | Surface & Flush           |
| Material            | Stainless Steel           |
| Power               | DC 12V                    |
| Power Consumption   | Work ≤10W                 |
| Working Temperature | -30°C to +60°C            |
| Relative Humidity   | 10%RH-90%RH               |
| Dimensions          | 129.9mm×32.2mm×140mm      |
| Weight              | 0.8kg                     |
|                     |                           |

Dimensions View Area