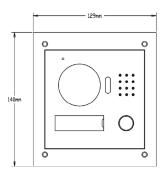

| Ethernet            | 10M/100Mbps Self-adaptive |
|---------------------|---------------------------|
| Network Protocol    | TCP/IP                    |
| General             |                           |
| Ingress Protection  | IP54, IK07                |
| Tamper Switch       | 1.                        |
| Installation        | Surface & Flush           |
| Material            | Stainless Steel           |
| Power               | DC 12V                    |
| Power Consumption   | Work ≤10W                 |
| Working Temperature | -30°C to +60°C            |
| Relative Humidity   | 10%RH-90%RH               |
| Dimensions          | 129.9mm×32.2mm×140mm      |
| Weight              | 0.8kg                     |
|                     |                           |

Dimensions View Area