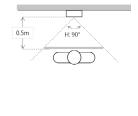

t            | 10M/100Mbps Self-adaptive |
|---------------------|---------------------------|
| Network Protocol    | TCP/IP                    |
| General             |                           |
| Ingress Protection  | IP54, IK07                |
| Tamper Switch       | 1.                        |
| Installation        | Surface & Flush           |
| Material            | Stainless Steel           |
| Power               | DC 12V                    |
| Power Consumption   | Work ≤10W                 |
| Working Temperature | -30°C to +60°C            |
| Relative Humidity   | 10%RH-90%RH               |
| Dimensions          | 129.9mm×32.2mm×140mm      |
| Weight              | 0.8kg                     |
|                     |                           |

Dimensions View Area









## Application