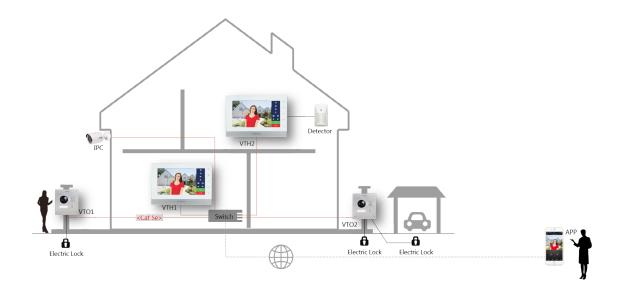

/100Mbps Self-adaptive |
|---------------------|---------------------------|
| Network Protocol    | TCP/IP                    |
| General             |                           |
| Ingress Protection  | IP54, IK07                |
| Tamper Switch       | 1.                        |
| Installation        | Surface & Flush           |
| Material            | Stainless Steel           |
| Power               | DC 12V                    |
| Power Consumption   | Work ≤10W                 |
| Working Temperature | -30°C to +60°C            |
| Relative Humidity   | 10%RH-90%RH               |
| Dimensions          | 129.9mm×32.2mm×140mm      |
| Weight              | 0.8kg                     |
|                     |                           |

Dimensions View Area









## Application