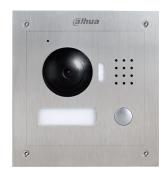

## VTO2000A-S1

IP Villa Outdoor Station

## **Features**

- HD CMOS camera
- Stainless steel panel, IP54,IK07
- Night vision & Voice indication
- · Video & Audio messaging
- Remote intercom with mobile APP
- · Surface mounted & Flush mounted

| <b>Technical Specification</b> |                                                                   |
|--------------------------------|-------------------------------------------------------------------|
| Model                          | VTO2000A-S1                                                       |
| System                         |                                                                   |
| Main Processor                 | Embedded Micro Processor                                          |
| Operation System               | Embedded LINUX OS                                                 |
| Video                          |                                                                   |
| Video Compression              | H.264                                                             |
| Image Sensor                   | 1/3" 1.3MP CMOS                                                   |
| Lens                           | 2.8mm                                                             |
| Angle of View                  | D:117° H:87° V:63°                                                |
| Day/Night                      | Color Image                                                       |
| Audio                          |                                                                   |
| Audio Compression              | G.711                                                             |
| Audio Input                    | Omnidirectional Mic                                               |
| Audio Output                   | Built-in Speaker                                                  |
| Bidirectional Talk             | Support Dual-way Bidirectional talk                               |
| Operation Mode                 |                                                                   |
| Keypad                         | Single Mechanical Button                                          |
| Interface                      |                                                                   |
| Door Control                   | 2(1 relay out for main lock, 1 extended by access control module) |
| Alarm In                       | 2(1ch unlock button, 1ch feedback)                                |
| RS485                          | 1                                                                 |
| Network                        |                                                                   |
| Ethernet                       | 10M/100Mbps Self-adaptive                                         |
| Network Protocol               | TCP/IP                                                            |